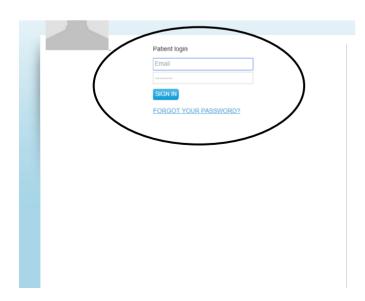

## CHECKING APPOINTMENTS

and

CANCELLING APPOINTMENTS (if more than 24 hours notice)

Click 'Patient Login' on the left side

Log in using your email and password set up in DocMeIn