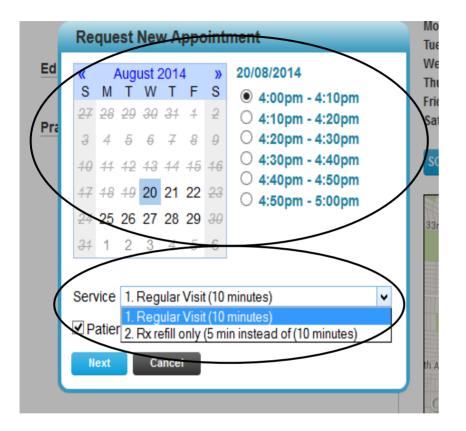

- 1. Select the service or appointment type (e.g. regular visit or prescription refill only).
- 2. Choose the date, then the time

| name, Dr. Lucy Ting                                | Mand         |
|----------------------------------------------------|--------------|
| Request New Appointment                            | Mond         |
| What is your email address?                        | Thurs        |
| Pre Do voe nave a DocMein password?<br>O Yes<br>No | Satur<br>SCH |
| Your name:       Phone:       Password:            | B3rd /       |
| Sign up                                            |              |
| Are you making this appointment for yourself?      |              |
| Yes<br>No<br>Back Cancel                           | th Ave       |
|                                                    |              |