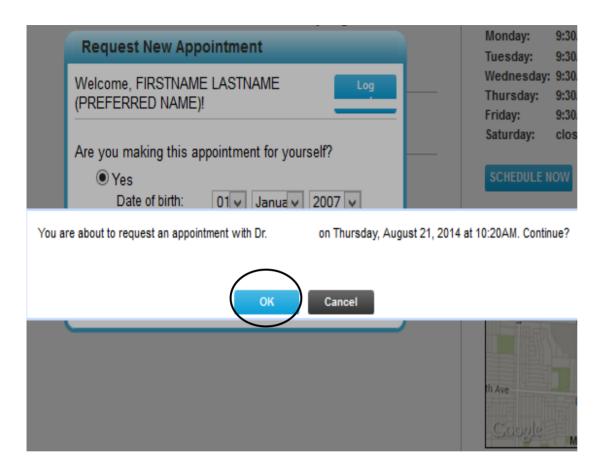

|  |  |
|---------------------------------------------------------------------------------------------------------------------------------------------------------------|--|--|
| Welcome, FIRSTNAME LASTNAME [PREFERRED NAME]                                                                                                                  |  |  |
| Are you making this appointment for yourself?<br>Ves<br>No<br>Patient's full<br>name:<br>Date of birth:<br>Reason for visit:<br>Insurance:<br>But Cancel Next |  |  |

If the appointment is not for you but for a dependent (e.g. child or elderly), -click no -Put their name as it is on their Care Card -Put a reason for the visit -click Next

Note: the date of birth and insurance can be left blank



Click OK to book the the appointment. Your appointment has been scheduled.

## CHECKING APPOINTMENTS

and

CANCELLING APPOINTMENTS (if more than 24 hours notice)



Click 'Patient Login' on the left side



Log in using your email and password set up in DocMeIn



#### Welcome, TEST PATIENT Logout I Change Password

Scheduling My Appointments My Contact Info

#### Personal Information

**Education & Training** 

Practice Information

Accepting new patients: Yes

Specialty: Family Medicine

#### **Business Hours**

Sunday:closedMonday:9:30AM - 1:00PMTuesday:9:30AM - 1:00PMWednesday:closedThursday:9:30AM - 1:00PMFriday:closedSaturday:closed

SCHEDULE NOW

### Click 'My Appointments' (on the left)



In the 'My Appointments' you will see your current and past appointments.

If there is **mo