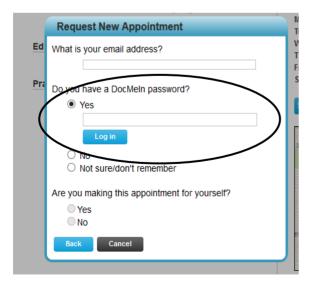

- Enter your email address use an email that you check regularly as appointment reminders, confirmations and cancellations are sent to this email address
- 2. a) If you do not have a password:

-Enter your name as it is on your Care Card. After the Care Card name you can enter your preferred name in brackets. e.g. John Wei Chan (Johnny)

-Enter your phone number. This should be your **home phone number**. If you do not have a home phone number then it should the one we have on file on our medical records (the best one to contact you). e.g. 6045551234

-Enter a password you can remember easily. You will use this for future online bookings.

-Click 'Sign-up'

b) If you have a password already(eg you have previously set up an account):

-Enter the password and click 'Log In'