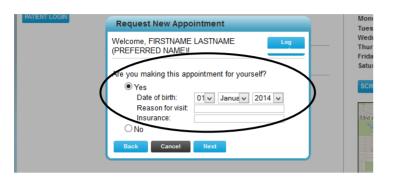

If the appointment is for you, click yes:

-Please put a brief reason for your visit (e.g. sore throat, medication refill)

| Request New Appointment                                                                                                                                       |  |  |
|---------------------------------------------------------------------------------------------------------------------------------------------------------------|--|--|
| Welcome, FIRSTNAME LASTNAME [PREFERRED NAME]                                                                                                                  |  |  |
| Are you making this appointment for yourself?<br>Ves<br>No<br>Patient's full<br>name:<br>Date of birth:<br>Reason for visit:<br>Insurance:<br>But Cancel Next |  |  |

If the appointment is not for you but for a dependent (e.g. child or elderly), -click no -Put their name as it is on their Care Card -Put a reason for the visit -click Next

Note: the date of birth and insurance can be left blank