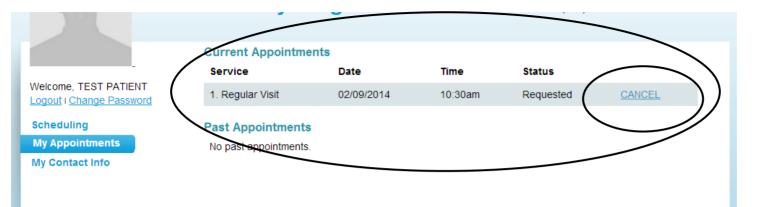

### Click 'My Appointments' (on the left)

In the 'My Appointments' you will see your current and past appointments.

If there is **more than 24 hours** before your appointment, you can cancel your appointment online by clicking 'CANCEL'